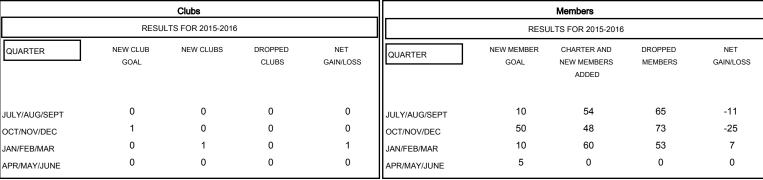

### GOALS AND ACTUAL NEW CLUBS CUMULATIVE

| DROPPED CLUBS: 0 |     |
|------------------|-----|
| DROPPED MEMBERS  |     |
| DECEASED         | 21  |
| CLUB CANCELLED   | 0   |
| OTHER            | 170 |
| TOTAL            | 191 |

| 46 CLUBS OF 65 ADDED 1 OR MORE<br>NEW MEMBERS | GENDER DISTRIBU<br>MALE<br>FEMALE | 1,479 (64.42%)<br>817 (35.58%) |     |
|-----------------------------------------------|-----------------------------------|--------------------------------|-----|
| CLICK HERE FOR HEALTH                         | FAMILY UNIT MEMBERS               |                                | 761 |