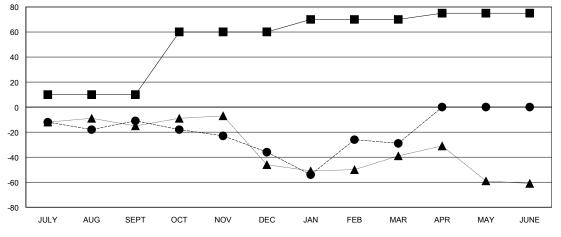

#### GOALS AND ACTUAL MEMBERS CUMULATIVE

| -■-  | CURRENT YEAR GOALS FOR NEW |
|------|----------------------------|
| MEMB | EDC                        |

- - CURRENT YEAR ACTUAL MEMBERS

- ▲ - LAST YEAR ACTUAL MEMBERS